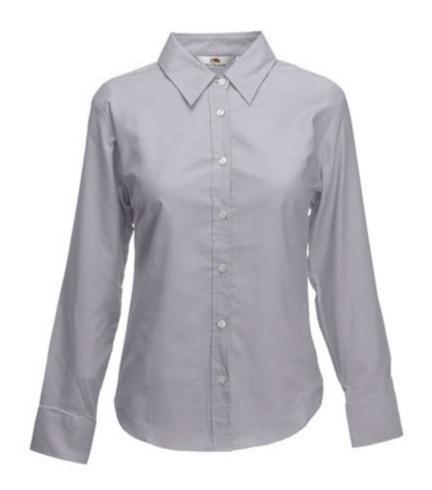

# FRUIT OF THE LOOM, LADIES LS OXFORD SHIRT, WOMEN'S OXFORD LONG SLEEVE SHIRT, OXFORD GRAY, L

### **Colors**

Fruit of the Loom, Ladies LS Oxford Shirt, women's oxford long sleeve shirt, oxford gray, L. Women's Oxford shirt, intended for daily business use, consisting of 70% cotton and 30% polyester, slightly waisted shirt, colored button down shirt. Branding: embroidery, flex, flock